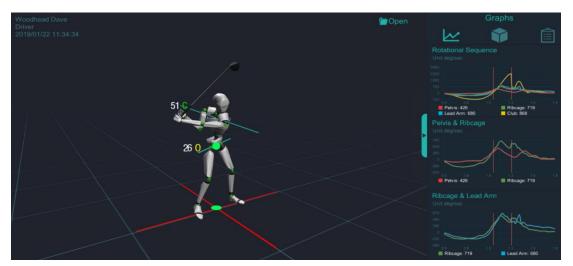

## **3D SWING ANALYSIS**

MySwing 3D offers the most advanced lesson available in golf! 17 sensors, 9 degrees of freedom and includes full-body tilts angles, rotations, wrist angles, centre of mass, swing plane and much more.

MySwing system produces a full body 3D avatar using the lightweight sensors, showing you things that cannot be seen with cameras or by your eyes. 32 parameters can then be applied to the avatar, giving a visual representation of key elements in the golf swing. This is truly a unique and educating experience